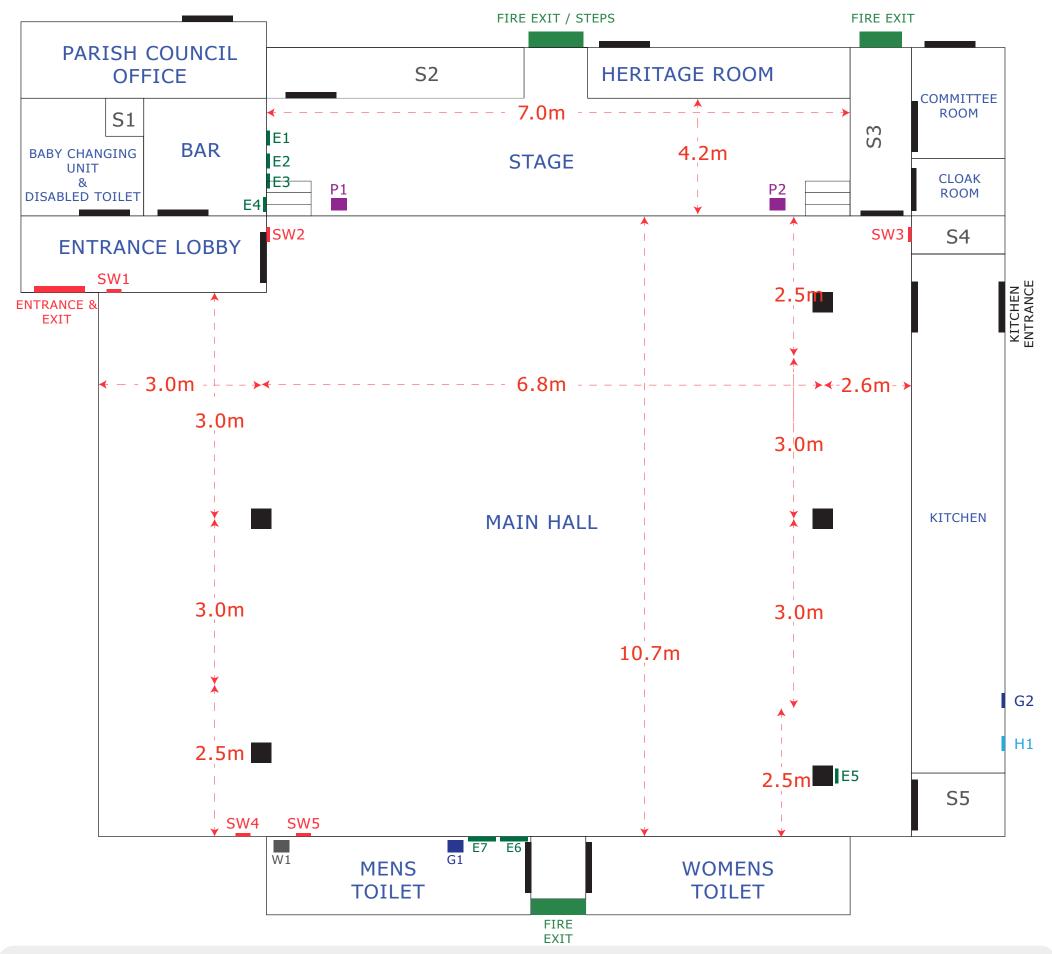

## HALL PLAN

- Electrical distribution box (stage) E 1
- E 2 Spotlight controls
- E 3 Electrical distribution box (Parish Council)
- Electrical distribution box (Bar area) E 4
- E 5 Electrical distribution box (Kitchen supplies)
- Water rising main (under vanity unit) W 1
- SW 1 Veranda light switch (Turn off when leaving hall)
- SW 2 Coloured fairy lights (Turn off when leaving hall)
- SW 3 Kitchen side wing lights (Turn off when leaving hall)
- E 6 (in cupboard by vanity unit)
- E 7 Car park light switch (in cupboard by vanity unit)
- P 1 Stage power timed Mon- Friday & Saturday: Sun: 08:00 to 18:00 Sat: 08:00 to 23:45 Mon - Fri: 08:00 to 23:45
- P 2 Stage power timed Mon- Friday & Saturday: Sun: 08:00 to 18:00 Sat: 08:00 to 23:45 Mon - Fri: 08:00 to 23:45

Main electrical distribution box electricity meter SW 4 Veranda side wing lights (Turn off when leaving hall) SW 5 Main hall light control (Turn off when leaving hall)

- S 1 Cleaning cupboard (Mops and brooms)
- S 2 CVH committee storage
- CVH committee + contact user storage S 3
- S 4 CVH committee + contact user storage
- Table/chair storage (all tables + 8 stacks of 5 chairs) S 5
- Heating controls Η1
- Gas meter (under vanity unit) G 1
- G 2 Gas cooker isolation valve